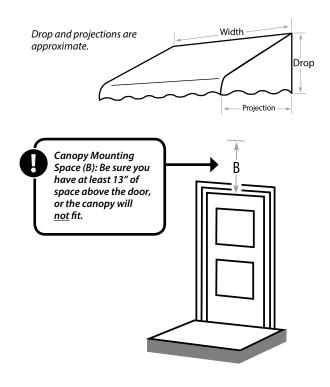

**Canopy Mounting Space:** Measure from top of door (B) to determine available space for mounting. Canopy requires 13" of mounting space.