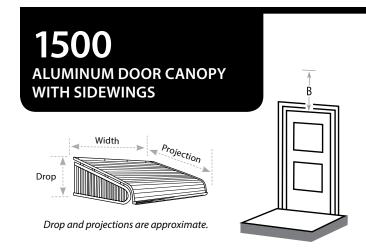

### STEP 2

**Canopy Width:** Measure outside width of door casing. Add at least 3" - 5" on each side for proper appearance (Be sure light fixtures are not in the way). Custom widths up to 120" in 1-inch increments.

#### STEP 3

**Canopy Supports:** Before installation, measure from top of door (B) to determine available space for mounting. Standard sides require 13". Low mount sides require 6".