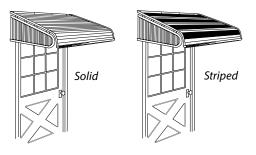

## STEP 4

**Color/Pattern Choice:** Select the color(s) and pattern that best complements your home. The canopy top may be ordered in a solid color or striped pattern. Sidewings available in solid color only.