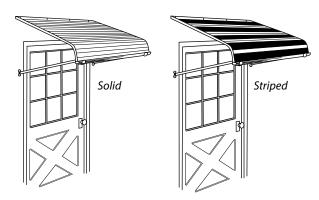

# STEP 3

**Color/Pattern Choice:** Select the color(s) and pattern that best complements your home. The canopy top may be ordered in a solid color or striped pattern. Support arms are always white.

If sidewings are desired, please order Series 1500.