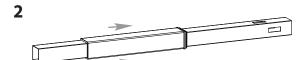

### **Base Molding Assembly**

Using the glue provided, run a small bead around the inside of the base molding extrusion.

Carefully place the bottom trim on one end of the base molding extrusion.

Run another bead of glue on the other (inside) end of the base molding extrusion.

Carefully place the top trim cap on the base molding extrusion.

Repeat for all base moldings.

Note: Please allow the glue to set for 15 minutes prior to installing the base molding on the pergola.