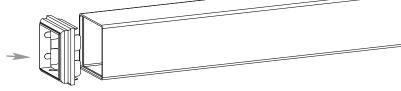

## **Post Extension Assembly**

Using the glue provided, run a small bead around the inside of the Post Extension as shown.

Carefully place the post joiner in the post extension.

Repeat for all Post Extensions.

Note: Please allow the glue to set for 15 minutes prior to installing the post extension on the pergola.

1

2

3