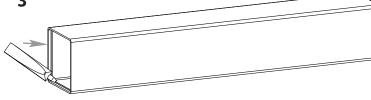

### **Base Molding Assembly**

Using the glue provided, run a small bead around the inside of the base molding extrusion.

Carefully place the bottom trim on one end of the base molding extrusion.

Run another bead of glue on the other (inside) end of the base molding extrusion.

Carefully place the top trim cap on the base molding extrusion.

Repeat for all base moldings.

Note: Please allow the glue to set for 15 minutes prior to installing the base molding on the pergola.