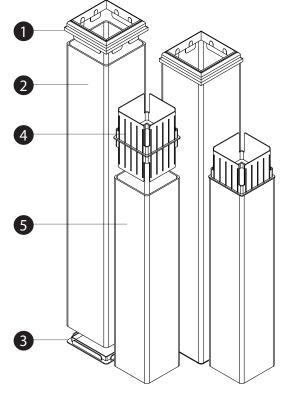

### **Base Molding Assembly**

Using the glue provided, run a small bead around the inside of the base molding extrusion.

Carefully place the bottom trim on one end of the base molding extrusion.

Run another bead of glue on the other (inside) end of the base molding extrusion.

Carefully place the top trim cap on the base molding extrusion.

Repeat for all base moldings.

Note: Please allow the glue to set for 15 minutes prior to installing the base molding on the pergola.

## **Post Extension Assembly**

Using the glue provided, run a small bead around the inside of the Post Extension as shown.

Carefully place the post joiner in the post extension.

Repeat for all Post Extensions.

Note: Please allow the glue to set for 15 minutes prior to installing the post extension on the pergola.

1

2

3

#### **Post Extension Installation**

Identify the bottom of the pergola post; in most cases, the top of the pergola post will have pre-routed holes.

Slide the base molding assembly over the pergola post through the bottom side as shown.

3

Apply a bead of glue to the (bottom) inside of the pergola post.

4

Insert the post extension assembly from the previous step.

5

After installing the pergola post (with extension) over the wooden post, fasten the post extension to the wooden post using sixteen screws provided. Screws should be roughly 1 in (2.5 cm) above and 1 in (2.5 cm) below the seam of the post joiner. Keep the screws within the 3" (7.6 cm) center of the column to allow the base mold to slide over them. (see illustration).

6

Lower the base molding to cover the post extension.