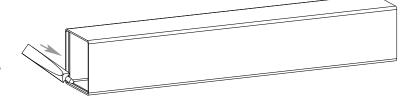

### **Base Molding Assembly**

Using the glue provided, run a small bead around the inside of the base molding extrusion.

Carefully place the bottom trim on one end of the base molding extrusion.

Run another bead of glue on the other (inside) end of the base molding extrusion.

Carefully place the top trim cap on the base molding extrusion.

Repeat for all base moldings.

Note: Please allow the glue to set for 15 minutes prior to installing the base molding on the pergola.