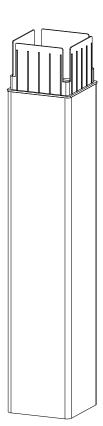

### **Base Molding Assembly**

Using the glue provided, run a small bead around the inside of the base molding extrusion.

Carefully place the bottom trim on one end of the base molding extrusion.

Run another bead of glue on the other (inside) end of the base molding extrusion.

Carefully place the top trim cap on the base molding extrusion.

Repeat for all base moldings.

Note: Please allow the glue to set for 15 minutes prior to installing the base molding on the pergola.

6

Lower the base molding to cover the post extension.