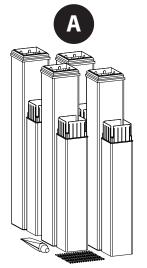

#### 4 Pack Pergola Extension Kit

- 1. Top Trim Cap (4) White #10764 Composite #14055
- 2. Tall Extrusion (4) White #10175-1 Composite #14092 6" x 6" x 36" (15.25 cm x 15.25 cm x 91.5 cm)
- **3.** Bottom Trim (4) White #10765 Composite #14057
- **4.** Post Joiner (4) White #10725-1 Composite #14052
- 5. Post Extension (4) White #10254 Composite #14093 5" x 5" x 24" (12.75 cm x 12.5 cm x 61 cm)
- 6. 1 1/2" (3.8 cm) Pan Head Steel Screw (64) White #20005 Composite #20031
- **7.** Vinyl Glue (1) White #20000 Composite #20022