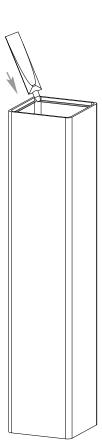

#### **Post Extension Installation**

Identify the bottom of the pergola post; in most cases, the top of the pergola post will have pre-routed holes.

Slide the base molding assembly over the pergola post through the bottom side as shown.

3

Apply a bead of glue to the (bottom) inside of the pergola post.

4

Insert the post extension assembly from the previous step.

5

After installing the pergola post (with extension) over the wooden post, fasten the post extension to the wooden post using sixteen screws provided. Screws should be roughly 1 in (2.5 cm) above and 1 in (2.5 cm) below the seam of the post joiner. Keep the screws within the 3" (7.6 cm) center of the column to allow the base mold to slide over them. (see illustration).