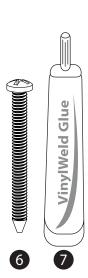

#### 4 Pack Pergola Extension Kit

- 1. Top Trim Cap (4) White #10764 Composite #14055
- 2. Tall Extrusion (4) White #10175-1 Composite #14092 6" x 6" x 36" (15.25 cm x 15.25 cm x 91.5 cm)
- **3.** Bottom Trim (4) White #10765 Composite #14057
- **4.** Post Joiner (4) White #10725-1 Composite #14052
- 5. Post Extension (4) White #10254 Composite #14093 5" x 5" x 24" (12.75 cm x 12.5 cm x 61 cm)
- 6. 1 1/2" (3.8 cm) Pan Head Steel Screw (64) White #20005 Composite #20031
- **7.** Vinyl Glue (1) White #20000 Composite #20022

#### 3 Pack Pergola Extension Kit

- **1.** Top Trim Cap (3) White #10764
- 2. Tall Extrusion (3) White #10175-1 6" x 6" x 36" (15.25 cm x 15.25 cm x 91.5 cm)
- **3.** Bottom Trim (3) White #10765
- 4. Post Joiner (3) White #10725-1
- **5.** Post Extension (3) White #10254 5" x 5" x 24" (12.75 cm x 12.75 cm x 61 cm)
- **6.** 1 1/2" (3.8 cm) Pan Head Steel Screw (48) White #20005
- 7. Vinyl Glue (1) White #20000

#### 2 Pack Pergola Extension Kit

- **1.** Top Trim Cap (2) White #10764 Composite #14055
- 2. Tall Extrusion (2) White #10175-1 Composite #14092 6" x 6" x 36" (15.25 cm x 15.25 cm x 91.5 cm)
- 3. Bottom Trim (2) White #10765 Composite #14057
- **4.** Post Joiner (2) White #10725-1 Composite #14052
- 5. Post Extension (2) White #10254 Composite #14093 5" x 5" x 24" (12.75 cm x 12.75 cm x 61 cm)
- 6. 1 1/2" (3.8 cm) Pan Head Steel Screw (32) White #20005 Composite #20031
- 7. Vinyl Glue (1) White #20000 Composite #20022