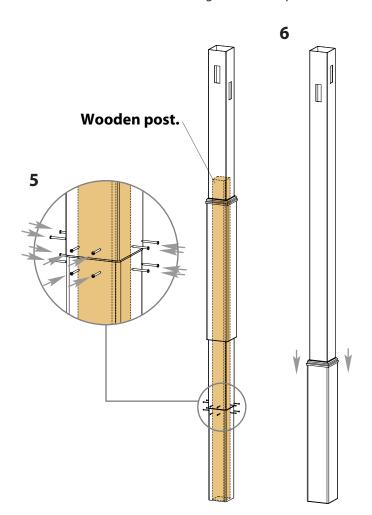

#### **Post Extension Installation**

Identify the bottom of the pergola post; in most cases, the top of the pergola post will have pre-routed holes.

Slide the base molding assembly over the pergola post through the bottom side as shown.

3

Apply a bead of glue to the (bottom) inside of the pergola post.

4

Insert the post extension assembly from the previous step.

5

After installing the pergola post (with extension) over the wooden post, fasten the post extension to the wooden post using sixteen screws provided. Screws should be roughly 1 in (2.5 cm) above and 1 in (2.5 cm) below the seam of the post joiner. Keep the screws within the 3" (7.6 cm) center of the column to allow the base mold to slide over them. (see illustration).

6

Lower the base molding to cover the post extension.