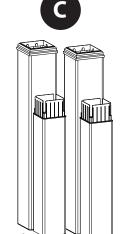

#### 2 Pack Pergola Extension Kit

- **1.** Top Trim Cap (2) White #10764 Composite #14055
- 2. Tall Extrusion (2) White #10175-1 Composite #14092 6" x 6" x 36" (15.25 cm x 15.25 cm x 91.5 cm)
- 3. Bottom Trim (2) White #10765 Composite #14057
- **4.** Post Joiner (2) White #10725-1 Composite #14052
- 5. Post Extension (2) White #10254 Composite #14093 5" x 5" x 24" (12.75 cm x 12.75 cm x 61 cm)
- 6. 1 1/2" (3.8 cm) Pan Head Steel Screw (32) White #20005 Composite #20031
- 7. Vinyl Glue (1) White #20000 Composite #20022