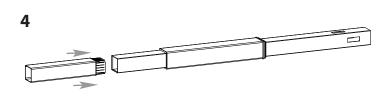

## **Post Extension Assembly**

Using the glue provided, run a small bead around the inside of the Post Extension as shown.

Carefully place the post joiner in the post extension.

Repeat for all Post Extensions.

Note: Please allow the glue to set for 15 minutes prior to installing the post extension on the pergola.

1

2

3