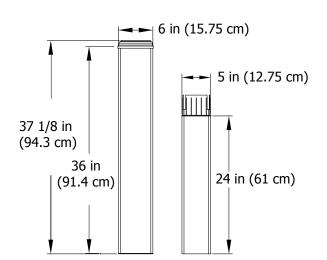

#### 4 Pack Pergola Extension Kit

- 1. Top Trim Cap (4) White #10764 Composite #14055
- 2. Tall Extrusion (4) White #10175-1 Composite #14092 6" x 6" x 36" (15.25 cm x 15.25 cm x 91.5 cm)
- **3.** Bottom Trim (4) White #10765 Composite #14057
- **4.** Post Joiner (4) White #10725-1 Composite #14052
- 5. Post Extension (4) White #10254 Composite #14093 5" x 5" x 24" (12.75 cm x 12.5 cm x 61 cm)
- 6. 1 1/2" (3.8 cm) Pan Head Steel Screw (64) White #20005 Composite #20031
- **7.** Vinyl Glue (1) White #20000 Composite #20022

#### 3 Pack Pergola Extension Kit

- **1.** Top Trim Cap (3) White #10764
- 2. Tall Extrusion (3) White #10175-1 6" x 6" x 36" (15.25 cm x 15.25 cm x 91.5 cm)
- **3.** Bottom Trim (3) White #10765
- 4. Post Joiner (3) White #10725-1
- **5.** Post Extension (3) White #10254 5" x 5" x 24" (12.75 cm x 12.75 cm x 61 cm)
- **6.** 1 1/2" (3.8 cm) Pan Head Steel Screw (48) White #20005
- 7. Vinyl Glue (1) White #20000

#### 2 Pack Pergola Extension Kit

- **1.** Top Trim Cap (2) White #10764 Composite #14055
- 2. Tall Extrusion (2) White #10175-1 Composite #14092 6" x 6" x 36" (15.25 cm x 15.25 cm x 91.5 cm)
- 3. Bottom Trim (2) White #10765 Composite #14057
- **4.** Post Joiner (2) White #10725-1 Composite #14052
- 5. Post Extension (2) White #10254 Composite #14093 5" x 5" x 24" (12.75 cm x 12.75 cm x 61 cm)
- 6. 1 1/2" (3.8 cm) Pan Head Steel Screw (32) White #20005 Composite #20031
- 7. Vinyl Glue (1) White #20000 Composite #20022