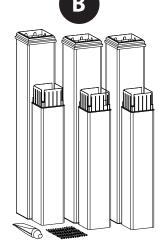

#### 3 Pack Pergola Extension Kit

- **1.** Top Trim Cap (3) White #10764
- 2. Tall Extrusion (3) White #10175-1 6" x 6" x 36" (15.25 cm x 15.25 cm x 91.5 cm)
- **3.** Bottom Trim (3) White #10765
- 4. Post Joiner (3) White #10725-1
- **5.** Post Extension (3) White #10254 5" x 5" x 24" (12.75 cm x 12.75 cm x 61 cm)
- **6.** 1 1/2" (3.8 cm) Pan Head Steel Screw (48) White #20005
- 7. Vinyl Glue (1) White #20000