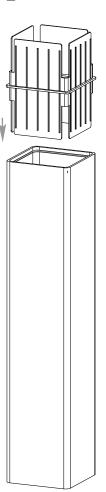

### **Base Molding Assembly**

Using the glue provided, run a small bead around the inside of the base molding extrusion.

Carefully place the bottom trim on one end of the base molding extrusion.

Run another bead of glue on the other (inside) end of the base molding extrusion.

Carefully place the top trim cap on the base molding extrusion.

Repeat for all base moldings.

Note: Please allow the glue to set for 15 minutes prior to installing the base molding on the pergola.

#### **Post Extension Installation**

Identify the bottom of the pergola post; in most cases, the top of the pergola post will have pre-routed holes.

Slide the base molding assembly over the pergola post through the bottom side as shown.