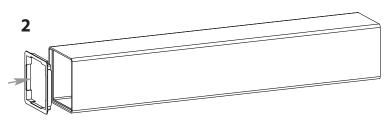

### **Base Molding Assembly**

Using the glue provided, run a small bead around the inside of the base molding extrusion.

Carefully place the bottom trim on one end of the base molding extrusion.

Run another bead of glue on the other (inside) end of the base molding extrusion.

Carefully place the top trim cap on the base molding extrusion.

Repeat for all base moldings.

Note: Please allow the glue to set for 15 minutes prior to installing the base molding on the pergola.