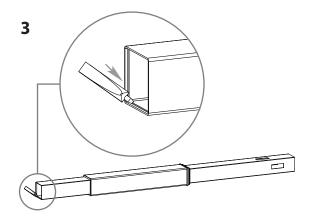

### **Base Molding Assembly**

Using the glue provided, run a small bead around the inside of the base molding extrusion.

Carefully place the bottom trim on one end of the base molding extrusion.

Run another bead of glue on the other (inside) end of the base molding extrusion.

Carefully place the top trim cap on the base molding extrusion.

Repeat for all base moldings.

Note: Please allow the glue to set for 15 minutes prior to installing the base molding on the pergola.