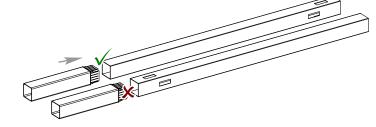

## **Post Extension Assembly**

Using the glue provided, run a small bead around the inside of the Post Extension as shown.

Carefully place the post joiner in the post extension.

Repeat for all Post Extensions.

Note: Please allow the glue to set for 15 minutes prior to installing the post extension on the pergola.

1

2

3